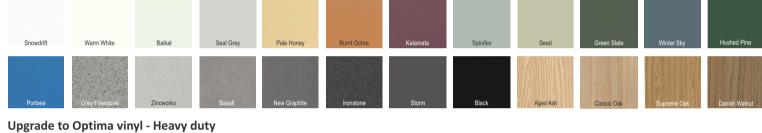

Match the components (A-D) with the colours and finishes below.

Be aware colours and textures viewed online or downloaded may differ from the true material.

(A) Worktops - Standard pricing is for single colour Laminex Formica worktops. YAKETY YAK 201, 202, 203 and 208 desks can upgrade to two-colour worktop treatments. For heavy wear applications (like book processing) we recommend upgrading to Optima Vinyl.

## Standard finish: Laminex Formica HPL - Medium duty

| Upgrade to Natural Timber Veneer - Medium duty |  |                                 |                                   |                                   |                           |                             |                  |                              |
|------------------------------------------------|--|---------------------------------|-----------------------------------|-----------------------------------|---------------------------|-----------------------------|------------------|------------------------------|
| KIN                                            |  |                                 |                                   |                                   | MAN BOOK                  |                             |                  |                              |
| European Bir<br>Rotary Cut                     |  | American White<br>Oak Crown Cut | American White<br>Oak Quarter Cut | American White<br>Ash Quarter Cut | European Oak<br>Crown Cut | European Beech<br>Crown Cut | Sapele Crown Cut | American Walnut<br>Crown Cut |