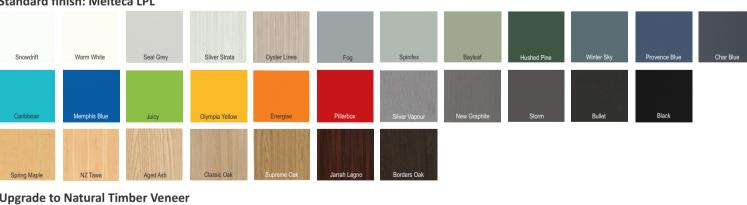

---------------------|-----------------------------------|-----------------------------------|---------------------------|-----------------------------|------------------|------------------------------|
| KIN                                            |  |                                 |                                   |                                   | MAN BOOK                  |                             |                  |                              |
| European Bir<br>Rotary Cut                     |  | American White<br>Oak Crown Cut | American White<br>Oak Quarter Cut | American White<br>Ash Quarter Cut | European Oak<br>Crown Cut | European Beech<br>Crown Cut | Sapele Crown Cut | American Walnut<br>Crown Cut |

# (C) Vertical Panelwork

### Standard finish: Melteca LPL





### (D) Acrylic Panels

### **Satin Glas**



#### Steel frames: Powder coat finish, choose Black or Silver