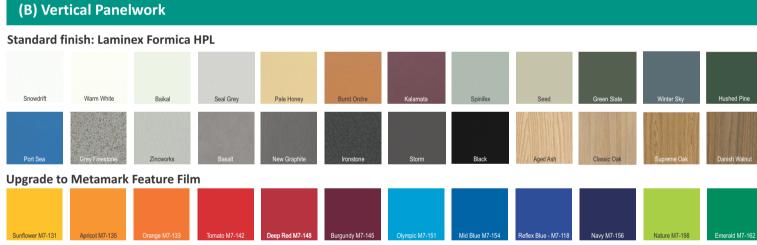

Match the components (A-D) with the colours and finishes below.

Be aware colours and textures viewed online or downloaded may differ from the true material.





(A) Worktops - Standard pricing is for single colour Laminex Formica worktops. YAKETY YAK 201, 202, 203 and 208 desks can upgrade to two-colour worktop treatments. For heavy wear applications (like book processing) we recommend upgrading to Optima Vinyl.

## Standard finish: Laminex Formica HPL - Medium duty









| Upgrade to Natural Timber Veneer - Medium duty |  |                                 |                                   |                                   |                           |                             |                  |                              |
|------------------------------------------------|--|---------------------------------|-----------------------------------|-----------------------------------|---------------------------|-----------------------------|------------------|------------------------------|
| KIN                                            |  |                                 |                                   |                                   | MAN BOOK                  |                             |                  |