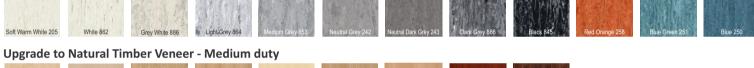

## Standard finish: Laminex Formica HPL - Medium duty

| Upgrade to Natural Timber Veneer - Medium duty |  |                                 |                                   |                                   |                           |                             |                  |                              |
|------------------------------------------------|--|---------------------------------|-----------------------------------|-----------------------------------|---------------------------|-----------------------------|------------------|------------------------------|
| KIN                                            |  |                                 |                                   |                                   | MAN BOOK                  |                             |                  |                              |
| European Bir<br>Rotary Cut                     |  | American White<br>Oak Crown Cut | American White<br>Oak Quarter Cut | American White<br>Ash Quarter Cut | European Oak<br>Crown Cut | European Beech<br>Crown Cut | Sapele Crown Cut | American Walnut<br>Crown Cut |