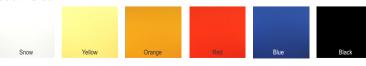

---------|-----------------------------------|---------------------------|-----------------------------|------------------|------------------------------|
| KIN                                            |  |                                 |                                   |                                   | MAN BOOK                  |                             |                  |                              |
| European Bir<br>Rotary Cut                     |  | American White<br>Oak Crown Cut | American White<br>Oak Quarter Cut | American White<br>Ash Quarter Cut | European Oak<br>Crown Cut | European Beech<br>Crown Cut | Sapele Crown Cut | American Walnut<br>Crown Cut |

# (C) Vertical Panelwork

### Standard finish: Melteca LPL





### (D) Acrylic Panels

### **Satin Glas**



#### Steel frames: Powder coat finish, choose Black or Silver