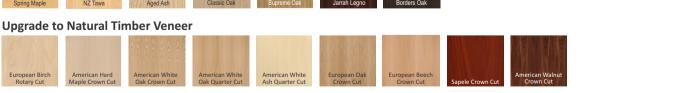

## Standard finish: Laminex Formica HPL - Medium duty

| Upgrade to Natural Timber Veneer - Medium duty |  |                                 |                                   |                                   |                           |                             |                  |                              |
|------------------------------------------------|--|---------------------------------|-----------------------------------|-----------------------------------|---------------------------|-----------------------------|------------------|------------------------------|
| KIN                                            |  |                                 |                                   |                                   | MAN BOOK                  |                             |                  |                              |
| European Bir<br>Rotary Cut                     |  | American White<br>Oak Crown Cut | American White<br>Oak Quarter Cut | American White<br>Ash Quarter Cut | European Oak<br>Crown Cut | European Beech<br>Crown Cut | Sapele Crown Cut | American Walnut<br>Crown Cut |