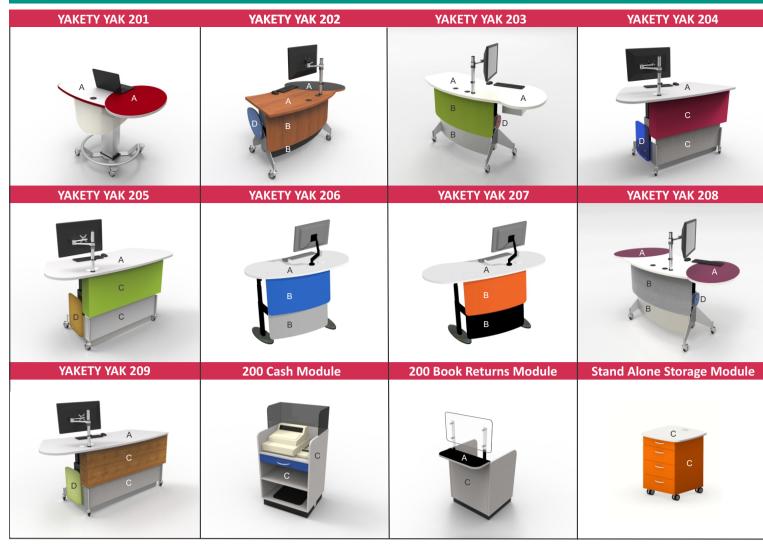

Match the components (A-D) with the colours and finishes below.

Be aware colours and textures viewed online or downloaded may differ from the true material.

(A) Worktops - Standard pricing is for single colour Laminex Formica worktops. YAKETY YAK 201, 202, 203 and 208 desks can upgrade to two-colour worktop treatments. For heavy wear applications (like book processing) we recommend upgrading to Optima Vinyl.

# (C) Vertical Panelwork

### (D) Acrylic Panels