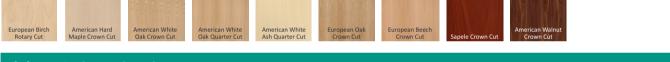

## Standard finish: Laminex Formica HPL - Medium duty

| Upgrade to Natural Timber Veneer - Medium duty |  |                                 |                                   |                                   |                           |                             |                  |                              |
|------------------------------------------------|--|---------------------------------|-----------------------------------|-----------------------------------|---------------------------|-----------------------------|------------------|------------------------------|
| KIN                                            |  |                                 |                                   |                                   | MAN BOOK                  |                             |                  |                              |
| European Bir<br>Rotary Cut                     |  | American White<br>Oak Crown Cut | American White<br>Oak Quarter Cut | American White<br>Ash Quarter Cut | European Oak<br>Crown Cut | European Beech<br>Crown Cut | Sapele Crown Cut | American Walnut<br>Crown Cut |