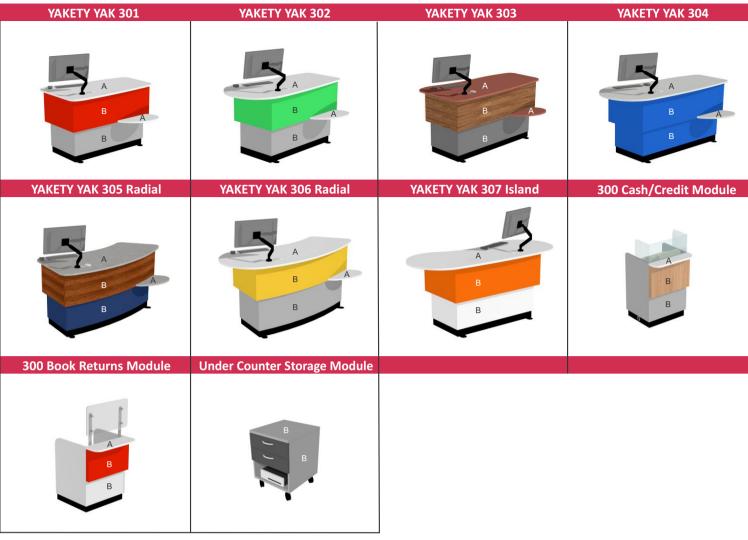

## (A) Worktops - For heavy wear applications (like book processing) we recommend Optima vinyl

## Standard finish: Laminex Formica HPL - Medium duty

| (B) Vertical Panelwork       |            |            |               |           |                |          |           |               |               |               |           |
|------------------------------|------------|------------|---------------|-----------|----------------|----------|-----------|---------------|---------------|---------------|-----------|
| Standard finish: Melteca LPL |            |            |               |           |                |          |           |               |               |               |           |
| Snowdrift                    | Warm White | Seal Grey  | Silver Strata | Rock Salt | Zincworks      | Spinifex | Fog       | Bayleaf       | Silver Vapour | New Graphite  | Ironstone |
| Winter Sky                   | Char Blue  | Carribbean | Memphis Blue  | Juicy     | Olympia Yellow | Energise | Pillarbox | Provence Blue | Green Slate   | Carbon Vapour | Storm     |