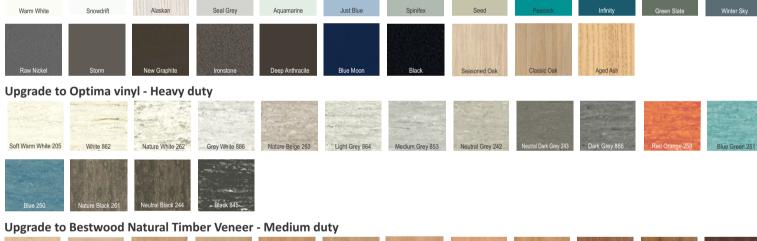

| Seasoned Oak                              | Oyster Linea | Whitewashed Oak | Classic Oak | Spring Maple    | Aged Ash  | NZ Tawa  | Charred Oak  | Jarrah Legno | Black    |             |            |
|-------------------------------------------|--------------|-----------------|-------------|-----------------|-----------|----------|--------------|--------------|----------|-------------|------------|
| Upgrade to Laminex Formica HPL            |              |                 |             |                 |           |          |              |              |          |             |            |
| Warm White                                | Snowdrift    | Alaskan         | Seal Grey   | Aquamarine      | Just Blue | Spinifex | Seed         | Peacock      | Infinity | Green Slate | Winter Sky |
| Raw Nickel                                | Storm        | New Graphite    | Ironstone   | Deep Anthracite | Blue Moon | Black    | Seasoned Oak | Classic Oak  | Aged Ash |             |            |
| Upgrade to Bestwood Natural Timber Veneer |              |                 |             |                 |           |          |              |              |          |             |            |